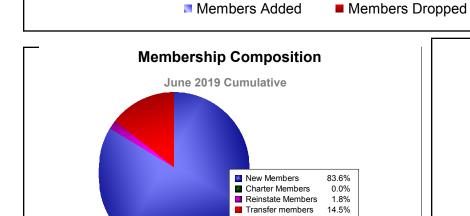

## District 332 C

| Year                             | New<br>Clubs | Dropped<br>Clubs | Gain/<br>Loss<br>Clubs | New<br>Members | Charter<br>Members | Reinstate<br>Members | Transfer<br>Members             | Total<br>Member<br>Added | Total<br>Members<br>Dropped | Gain/<br>Loss<br>Members |
|----------------------------------|--------------|------------------|------------------------|----------------|--------------------|----------------------|---------------------------------|--------------------------|-----------------------------|--------------------------|
| 2014-2015                        | 0            | -3               | -3                     | 282            | 0                  | 0                    | 3                               | 285                      | -138                        | 147                      |
| 2015-2016                        | 0            | 0                | 0                      | 200            | 0                  | 3                    | 0                               | 203                      | -134                        | 69                       |
| 2016-2017                        | 0            | -2               | -2                     | 151            | 0                  | 4                    | 35                              | 190                      | -227                        | -37                      |
| 2017-2018                        | 1            | -6               | -5                     | 125            | 50                 | 4                    | 11                              | 190                      | -228                        | -38                      |
| 2018-2019                        | 0            | -3               | -3                     | 92             | 0                  | 2                    | 16                              | 110                      | -182                        | -72                      |
| Average                          | 0            | -3               | -3                     | 170            | 10                 | 3                    | 13                              | 196                      | -182                        | 14                       |
| -1<br>-2<br>-3<br>-4<br>-5<br>-6 | 2014-20      |                  | 2015-<br>■ New C       |                | -2<br>2016-20      |                      | -6<br>2017-2018<br>ain/Loss Clu |                          | - <b>3 -3</b><br>2018-2019  |                          |
| 300<br>200<br>100<br>0<br>-100   | -13          | 147              | 203                    | 69             | Memt               | -37                  |                                 | - <mark>38</mark>        | 10                          | 72                       |
| -200                             |              |                  |                        |                | -22                | 7                    | -228                            |                          | 102                         |                          |